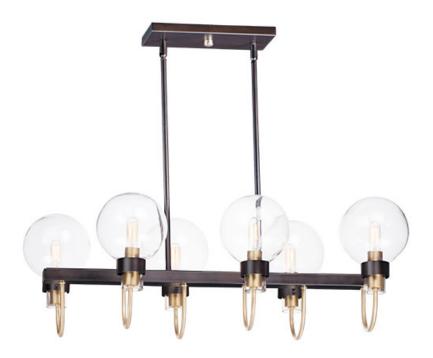

# PRODUCT DESCRIPTION

max overall height

This classic Mid Century Modern design features a frame finished in a combination of Bronze and Satin Brass. The arms terminate at rings that support Clear heavy blown glass shades which were prevalent in this era.

# **FINISHES OPTION**

Bronze / Satin Brass (BZSBR)

### **GLASS**

Clear CL