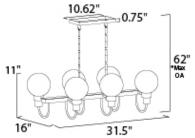

**MEASUREMENTS** 

HANGING WEIGHT

DIMENSION

MAX OAH

CANOPY

**LAMPING** INPUT VOLTAGE : 120V

**BULB** : 6 x 60W Incandescent E12 Candelabra , 360W Total

: 31.5" L x 16" W x 11" H

: 10.62" W x 0.75" H x 4.75" L

: 50.75" OAH

: 13.67 lb

BULB INCLUDED : (Not Included)

DIMMABLE : Yes