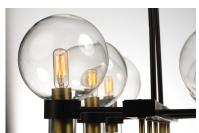

# PRODUCT DESCRIPTION

max overall height

This classic Mid Century Modern design features a frame finished in a combination of Bronze and Satin Brass. The arms terminate at rings that support Clear heavy blown glass shades which were prevalent in this era.

**MEASUREMENTS** 

HANGING WEIGHT

DIMENSION

MAX OAH

CANOPY



**LAMPING** INPUT VOLTAGE : 120V

**BULB** : 6 x 60W Incandescent E12 Candelabra , 360W Total

: 31.5" L x 16" W x 11" H

: 10.62" W x 0.75" H x 4.75" L

: 50.75" OAH

: 13.67 lb

BULB INCLUDED : (Not Included)

DIMMABLE : Yes

# **FINISHES OPTION**



Bronze / Satin Brass (BZSBR)

### **GLASS**

Clear CL

#### MATERIAL

Steel, Glass

#### **RATINGS**

cULus Dry Location





# **ADDITIONAL**

ADJUSTABLE **SLOPE: 120** OPERATING TEMPERATURE: -20°C (-4°F), 40°C (104°F)